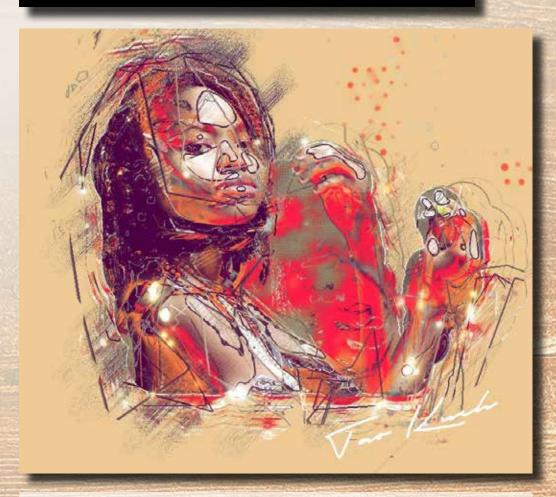

### **Photoshop Effects**

A personal project exploring usage of effect available in photoshop to create watercolour paintings as well as a creative art piece tha encompases watercolort painting and sketched looks and feel.