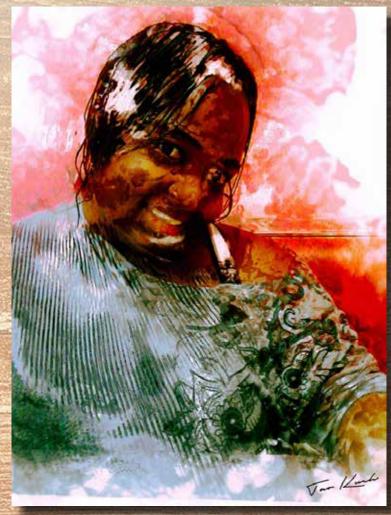

### **Photoshop Effects**

A personal project exploring usage of effect available in photoshop to create watercolour paintings as well as a creative art piece tha encompases watercolort painting and sketched looks and feel.