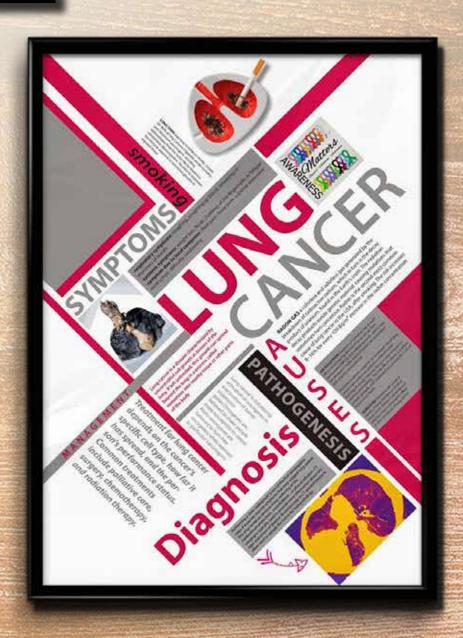

### **Typography 2 Assignment**

The asssignment was to design a typographic poster on a topic of Choice, chose to design one on Lung cancer as i felt the wold in general was ignoring this epindemic. I use colours and images that complement each other and get the message acrross clearly