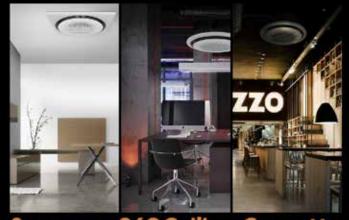

## Samsung 360 Ceiling Cassette

Over the years Climate Control has gained vast Expirience in the HWAC industry, in the SADC Rregion. We have been in the market for a little over a decade and have completed projects in Botswana and Zambia. Over the years Climate Control has introduced a number of innovative Products such as the Samsung Triangle Invetor, Digital Variable multi (DVM), Hadeaways and the Samsung Boacay to mention just a few.

Seamless Coverage Of Air Flow

Magnificent Design That Touches Emotion Climate Control and Samsung are proud to introduce a new innovative producto the HVAC Botswana market, THE SAMSUNG 360 CEILLING CASSETE

The samsung 360 ceilling Cassete is an ultimate form of cassete unit that provides a pleaseant expirience of air conditioning. Focused on origin of Function Samsung developed an optimal device tha meets function and aesthetic desire