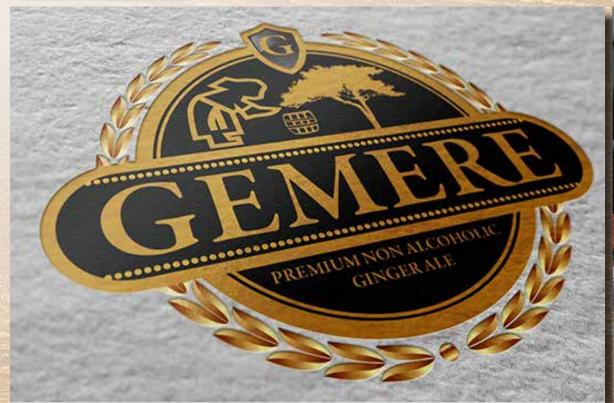

# **Graphic Design 3 Assignment**Gemere Bilboard design

### **Graphic Design 3 Assignment**

Brand the Botswana Traditional drink Gemere and create a packaging as well as an advert for it, I chose Gold and black as the product colours and used The Natural plant life of Botswana in the imagery.