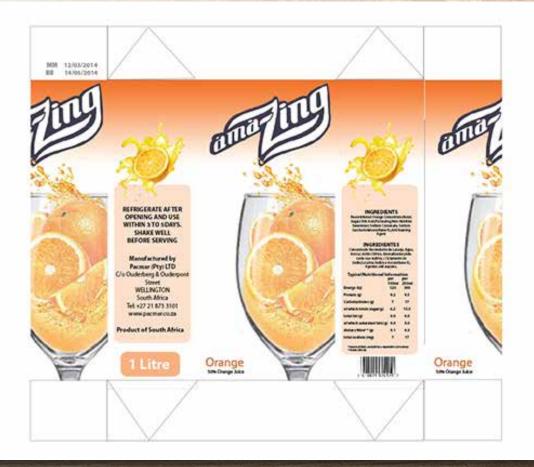

## Packaging design

Rebranding an existing juice box, i chose to rebrand Ama-zing juice boxes to create a more attractive juice box