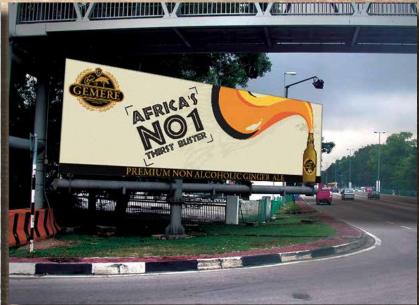

# **Graphic Design 3 Assignment**Gemere Bilboard design

### **Graphic Design 3 Assignment**

Brand the Botswana Traditional drink Gemere and create a packaging as well as an advert for it, I chose Gold and black as the product colours and used The Natural plant life of Botswana in the imagery.