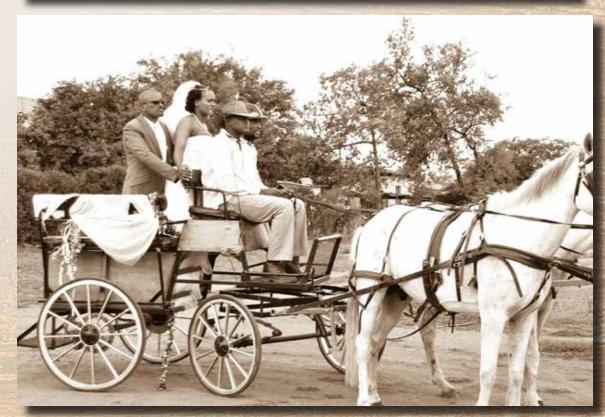

# WEDDING PHOTOGRAPHY

Mokgosi Wedding Ramotswa
I was tasked with covering the
wedding of the Mokgosis in Ramotswa.