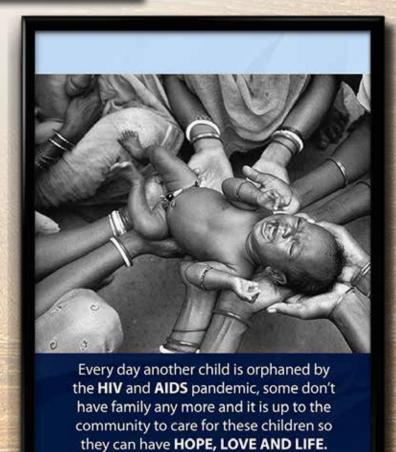

### **Poster for Tsogang Trust**

A poster outlining the plight of children affected by HIV and AIDS in Afrca

Tsogang Trust
Is a non-governmental organistion providing care to Children living with
MV and AIDS and those opphaned by The disease. Its main source of funds

Is from Churches, Companies and wellwishers, it takes a community to raise Tsogang Trust