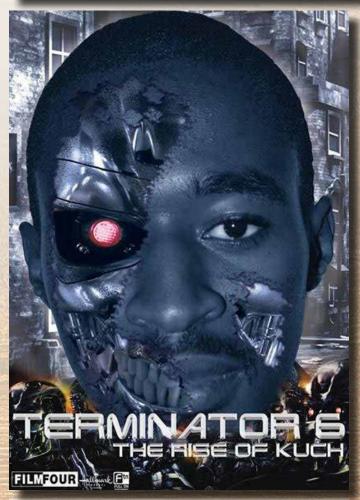

#### **Terminator feel**

A manipulation of my face to create a Terminator look and I designed a movie poster from the manipulation